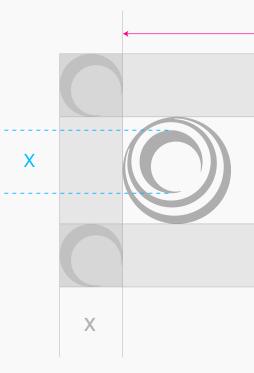

### Bluehole Studio Brand Guidelines 3. Clear Space

The minimum space rules for the primary logo are as follows.