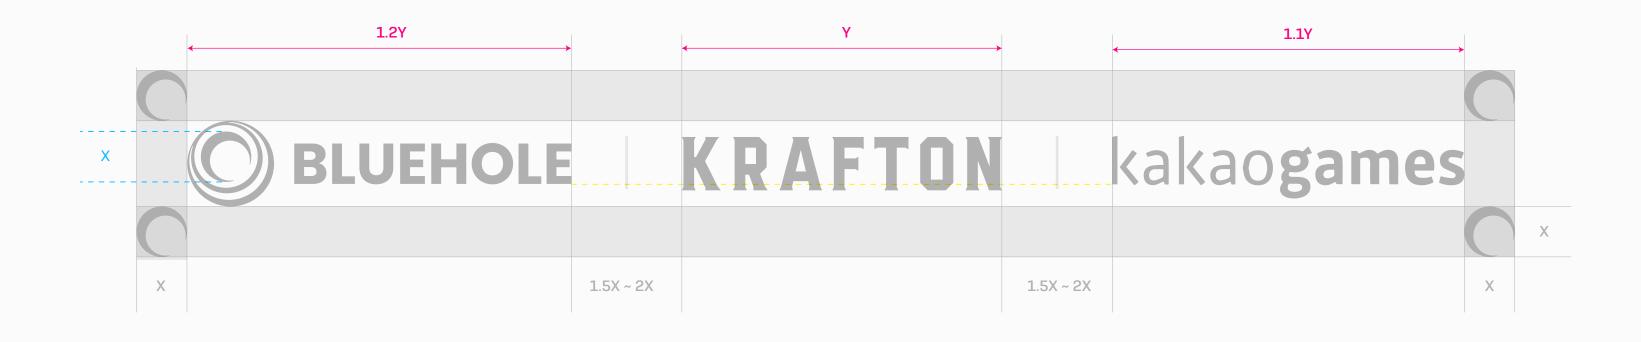

### Bluehole Studio Brand Guidelines 7. Logo Combination 01

For concurrent use of the KRAFTON logo and the Bluehole Studio logo, follow these rules. To create a consistent image of the brand, the following regulations are strictly adhered to and cannot be altered in any form. If you have any questions about the use or need to discuss the situation, please contact the relevant department.

- % The clear space between the logos of HQ/studios can be adjusted from 1.5X to 2X.
- ※ The line between the logos of HQ/Studios can be omitted.
- ※ The Bluehole Studio logos can be used in blue, black, white colors.