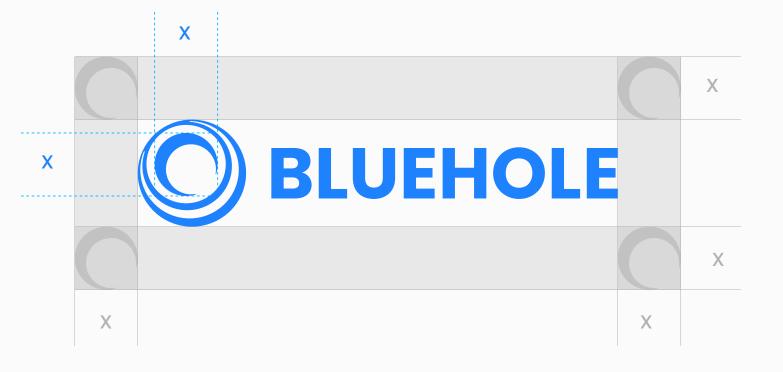

### Bluehole Studio Brand Guidelines 3. Clear Space

The minimum space rules for the primary logo are as follows.