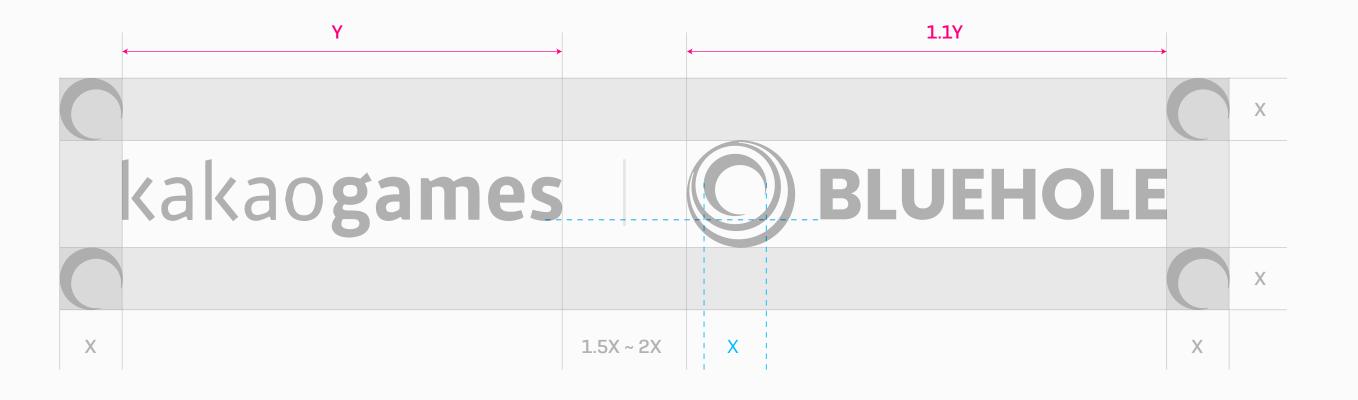

### Bluehole Studio Brand Guidelines 7. Logo Combination 03

For concurrent use of the Bluehole Studio logo and the Kakaogames logo, follow these rules.

- ※ The clear space between the logos of HQ/studios can be adjusted from 1.5X to 2X.
- \* The line between the logos of HQ/Studios can be omitted.
- ※ The sequence of the logos is subject to discussions of relevant departments.

# kakao**games**