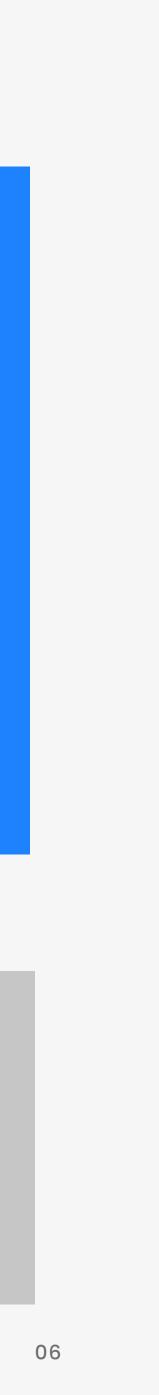

### Bluehole Studio Brand Guidelines 4. Color Palette

It is recommended to use Bluehole Studio Blue, black, and white color to represent the logo effectively.